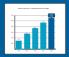

Vite hours also same a singe of 200, in scheronel 2 (hermoty Tasiliae), which small he listed to subscriber 2 pointing scene of nor followers) musing to other scherosite following the internet-interacting by Garc Mode.